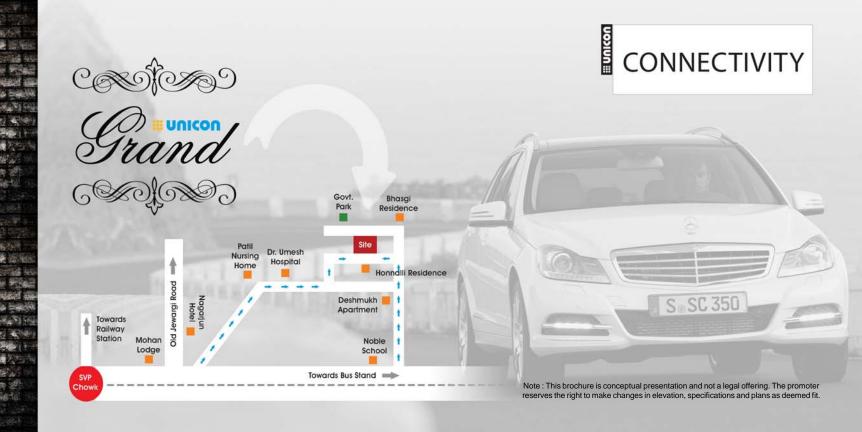

Welcome to **Unicon Grand** - apartment of style and sophistication, nestled in the heart of the Gulbarga at Venkatesh nagar. It is within convenient distance from Railway station and Bus stand. The apartments are enclosed in quiet environs with a subtle ambience and an air of comfort and convenience. It's a perfect place to relax.

The Planned development in surrounding areas with Upcoming malls, Super markets and roads, the region will be catalyst for the emergence of new hub of modern living.