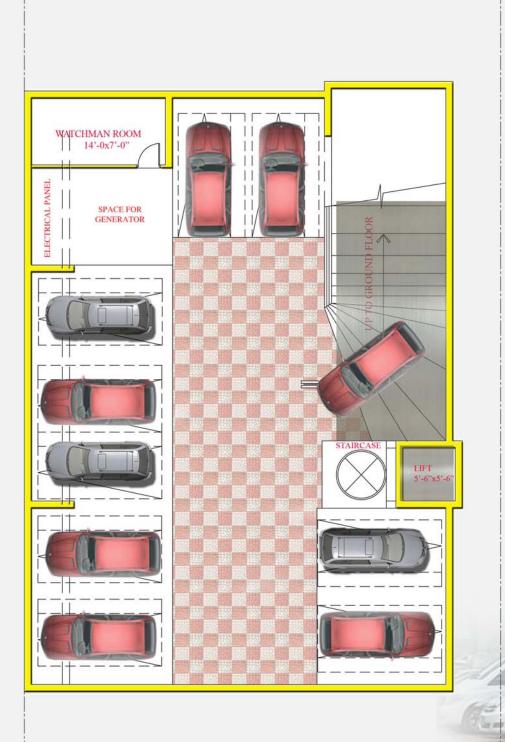

# GROUND FLOOR PLAN

| FLAT NAME     | AREA (SFT) SUPER BUILT UP - APPROX* |  |
|---------------|-------------------------------------|--|
| SIGNATURE ONE | 1350                                |  |
| SIGNATURE TWO | 1275                                |  |

- 100% Vaastu Compliant
- Pollution free & calm area
- Quality Neighbourhood

- Watchman Quarters
- Electrical Panel Area
- Generator Room
- Ample Parking