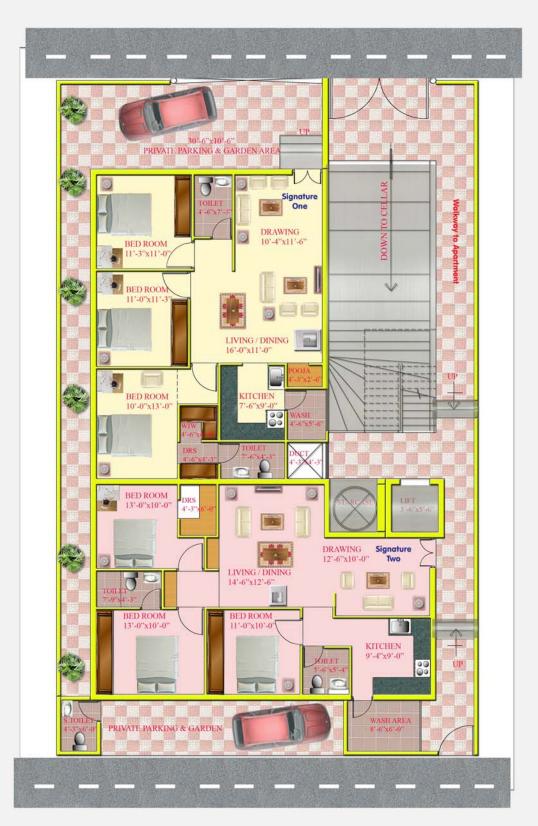

# GROUND FLOOR PLAN

| FLAT NAME     | AREA (SFT) SUPER BUILT UP - APPROX* |  |
|---------------|-------------------------------------|--|
| SIGNATURE ONE | 1350                                |  |
| SIGNATURE TWO | 1275                                |  |

#### SPECIAL ATTRACTION

- Exclusive Flats
- Private Entrance
- Private Parking
- Garden Landscaping
- Special Exterior Flooring
- Personal Gate

# TYPICAL FLOOR PLAN

| TIDET | - SECOND     | THIDD     | FIZAZADE  |
|-------|--------------|-----------|-----------|
| FIRN  | - 11 (11/11) | - 1111611 | THE CHEST |

| FLAT NO. | TYPE | AREA (SFT) SUPER BUILT UP - APPROX* |
|----------|------|-------------------------------------|
| FLAT # 1 | 3ВНК | 1300                                |
| FLAT # 2 | 2BHK | 950                                 |
| FLAT # 3 | звнк | 1300                                |

- 100% Vaastu Compliant
- Pollution free & calm area
- Quality Neighbourhood

- Watchman Quarters
- Electrical Panel Area
- Generator Room
- Ample Parking