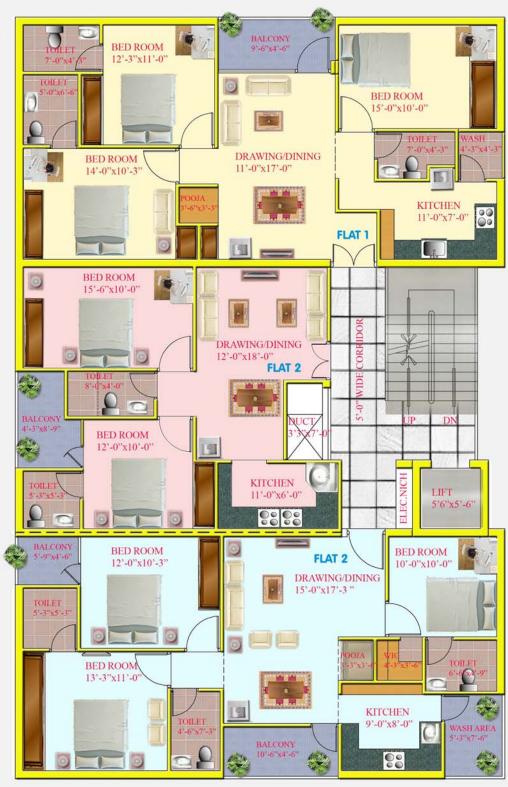

# TYPICAL FLOOR PLAN

| TIDET | - SECOND     | THIDD     | FIZAZADE  |
|-------|--------------|-----------|-----------|
| FIRN  | - 11 (11/11) | - 1111611 | THE CHEST |

| FLAT NO. | TYPE | AREA (SFT) SUPER BUILT UP - APPROX* |
|----------|------|-------------------------------------|
| FLAT # 1 | 3ВНК | 1300                                |
| FLAT # 2 | 2BHK | 950                                 |
| FLAT # 3 | звнк | 1300                                |